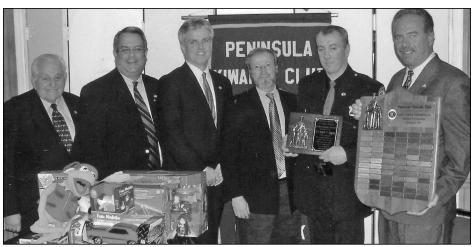

# **Peninsula Kiwanis Club Presents Louis Costa Humanitarian Award**

Kiwanis Club of PENINSULA, Long Island Southwest Division - presented the 2005 Louis Costa Humanitarian Award to Nassau County 4th Precinct Police Officer Keith P. Rogich. The Peninsula Kiwanis Louis Costa Award is presented annually to a 4th Precinct Police Officer for outstanding work in the community.

This particular Police Officer, while on routine patrol at 1:00 a.m., stopped a vehicle and recovered a handgun and drugs. By the end of the vehicle search, Rogich arrested two people and charged them with the possession of a handgun, obstructing governmental administration and possession of

The award is named in memory of Louis Costa who was a two time Past President of the Peninsula Kiwanis Club.

Name

Mailing Address

L to R: Mayor Andrew Parise, Hempstead Town Councilman Anthony Santino, chairman and PP Christopher T. McGrath, Pres. of the Peninsula Kiwanis and PLG Sal Accomondo, Officer Keith P. Rogich and Inspector Richard McGuire commanding officer of the 4th Precinct.