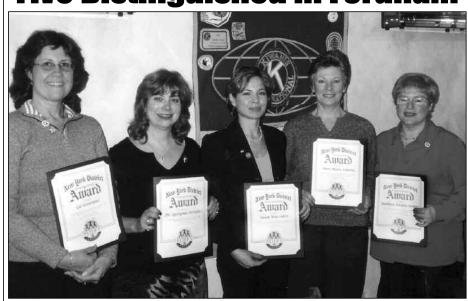

# **Five Distinguished in Fordham**

The Distinguished Kiwanian Awards were announced and presented recently at the annual Fordham Kiwanis installation dinner. Fulfilling the necessary criteria for distinguished are, from left: Gilda Severiano, Georgina Arendacs, Susan Brucculeri, Anne Marie Sweeney, and Barbara Fordon Sempre.