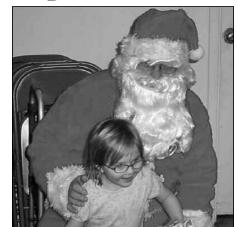

Little Jasmine Joseph is happy with her present from Santa Clause at the holiday party sponsored by Cortland Kiwanians.