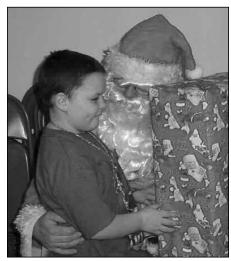

Steven Joseph receives a gift from Santa and he can't wait to play with it.

Some 60 intensive hour are involved in preparation for the party. Toys refurbish are purchased from the State Police of Southern New York. They are picked up in Hornell, NY, a round trip of 200 miles. Double the number of toys are purchased, so as to have a good selection to wrap, Each toy is carefully checked for completeness and operation. Batteries are installed in those requiring them. Each toy is then selected to be appropriate by age and gender from the list supplied by the Salvation Army. The day before the party members of the RSVP wrap the gifts. Toys not required for the party are donated to Loves and Fishes of the Grace Episcopal Church.