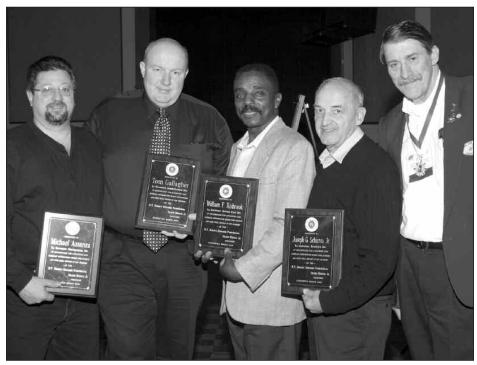

## 2003-04 Distinguished Divisions/Lt. Governors

Bronx-Westchester South – Sister Anne-Marie Kirmse, O.P.
Brooklyn – Joseph G. Schiavo Jr.
Central – Duane C. Niemi
Finger Lakes – Doreen Pellittieri
Genesee – Lawrence D. Cartwright
Hudson River – Don Wolf
Hudson River West – James Schalck
Long Island North – Jo Greene
Long Island South Central – Tom Gallagher
Long Island Southwest – John F. DeLeo
Metropolitan – Michael Assenza
Niagara Frontier North – Kenneth D. Bell
Queens East – William F. Risbrook
Queens West – Eric Shivnarain
St. Lawrence – Lucien Plante