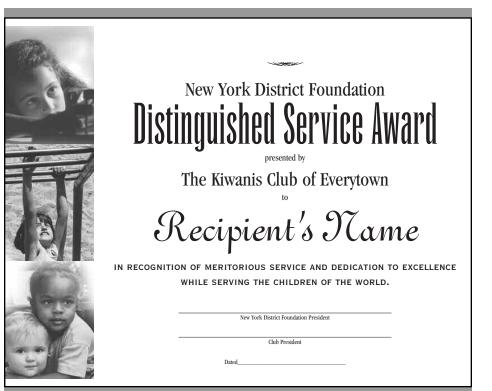

#### **MID-YEAR CONFERENCE**

The Mid-Winter Conference at the Hudson Valley Resort & Spa was a great success. Interesting and informative forums were held. Opening and general sessions brought Kiwanians and guests up to date on what is happening in our district. Awards were announced honoring Kiwanis clubs and individuals for the 2003- 4 Kiwanis year under Immediate Past Governor Peter J. Mancuso. We enjoyed positive growth with a net growth of +168. Congratulations to Peter's Leaders for a fine year.