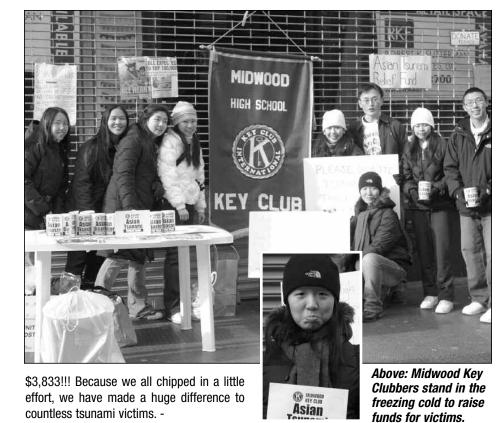

nt

During the month of January, Midwood High School Key Clubbers were given canisters and envelopes to raise money for the devastating tsunami that struck Asia and Africa. Friends, fellow students, family, teachers, and faculty members of the school were all asked to contribute to this cause. Key Clubbers also journeyed outside of school to raise money. On Saturday, January 22, about 20 brave members traveled to SoHo, Manhattan, in freezing cold weather to set up a stand. With posters and the Key Club banner as our background, passersby were asked to donate whatever they could. Members were also sent to walk around the local neighborhood of Chinatown. After several weeks of fundraising, two checks were sent to UNICEF and Doctors Without Borders. The total amount collected was a whopping



Missing **Dues Owed** Start Net Month Complete Inter-**GENESEE** of Year Change End Clubs **Projects** Reports First Half 56 56 Batavia 17 Brockport 25 -2 23 6 35 Jan Byron 23 -2 21 5 120 Eastridge Irondequoit 42 42 2 6 26 3 Gates-Greece -2 24 2 Jan 15 Geneseo 63 1 64 15 Greece 34 -2 32 4 50 Henrietta 15 16 8 18 LeRoy-Pavilion-Stafford 19 2 21 3 Livonia 16 2 18 38 Mount Morris 25 -1 24 12 29 43 13 Nunda 37 6 24 Pembroke-Corfu-Darien 40 -2 38 10 85 20 -2 18 6 Jan 184.00 Rochester 5 Rochester West Central 77 -1 76 5 24 Southwest Rochester 19 19 11 44 Spencerport 22 -1 21 21 7 Warsaw 38 42 15 York-Leicester 37 -4 33 12 634 -3 631 118 563 \$ 184.00 Totals 3 Missing Month Inter-**Dues Owed** Net Complete **HUDSON RIVER** of Year Change End Clubs **Projects** Reports First Half 27 24 Dec Jan B