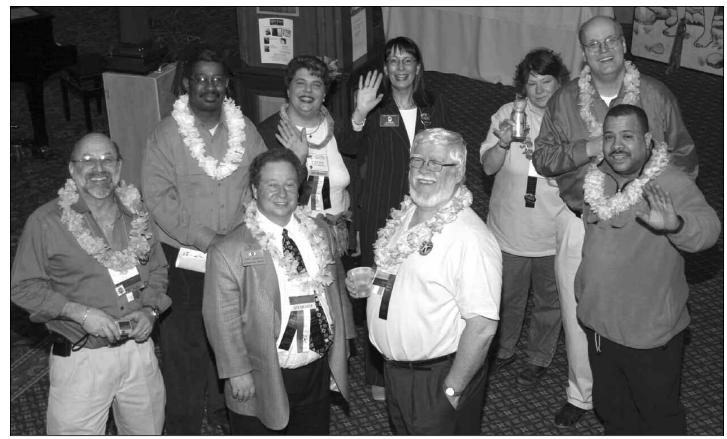

# 2005 Mid-Year Success at Hudson Valley Resort

#### **MID-YEAR CONFERENCE**

The Mid-Winter Conference at the Hudson Valley Resort & Spa was a great success. Interesting and informative forums were held. Opening and general sessions brought Kiwanians and guests up to date on what is happening in our district. Awards were announced honoring Kiwanis clubs and individuals for the 2003- 4 Kiwanis year under Immediate Past Governor Peter J. Mancuso. We enjoyed positive growth with a net growth of +168. Congratulations to Peter's Leaders for a fine year.